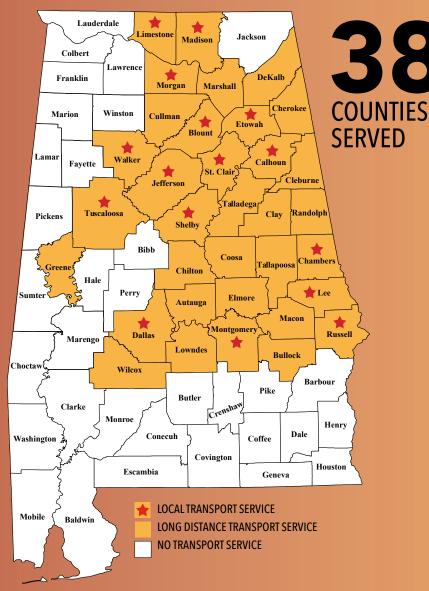

## 2022 BY THE NUMBERS

 15,355

 TRANSPORTS

 1,705

 FAMILIES

 SERVED

 380,711

 MILES

 TRAVELED

**HISTORY: SINCE ESTABLISHMENT IN 1997** 

THE ROAD

5%

OTHER

2%

HISPANIC

9%