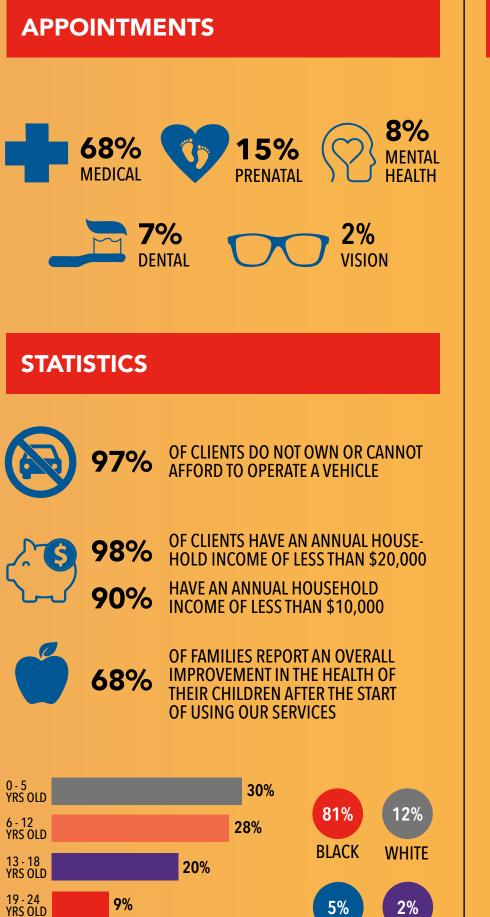

## 2022 BY THE NUMBERS

 15,355

 TRANSPORTS

 1,705

 FAMILIES

 SERVED

 380,711

 MILES

 TRAVELED

**HISTORY: SINCE ESTABLISHMENT IN 1997** 

THE ROAD

5%

OTHER

2%

HISPANIC

9%

13%

25+ YRS OLD