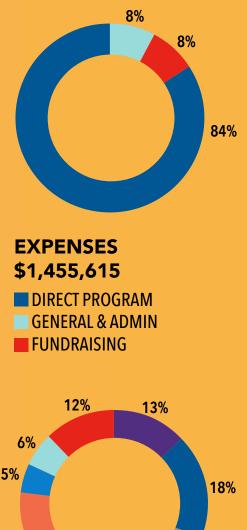

### **BUDGETS**

25% 21% REVENUES \$1,402,326 CORPORATE GIVING FOUNDATION/GRANTS PROGRAM SERVICES

- GOVERNMENTAL ENTITIES
- **OTHER**
- INDIVIDUAL, CIVIC, RELIGIOUS
- SPECIAL EVENTS

TRANSPORTING CHILDREN TO BETTER HEALTH